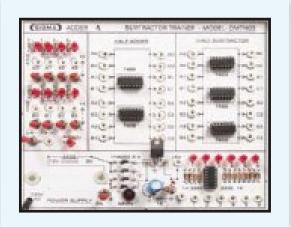

This trainer has been designed with a view to provide practical and experimental knowledge of 4- bit Adder & Subtractor.

**4 BIT BCD ADDER &** 

SUBTRACTOR TRAINER

SIGMA

## **FEATURES**

- 1. The schematic circuit diagram printed on P.C.B. for all terminals, switches, components and power supplies.
- 2. All ICs provided on sockets and possible to replace without opening the trainer board.
- 3. All Ics are visible from top and the pin extensions are available around ICs with diagrams.
- 4. All terminals (2 mm sockets) soldered properly to avoid loose connections.

## **SPECIFICATIONS**

- 1. Power supply requirement : 230V AC, 50 Hz.
- 2. Built in IC based regulated Power supply 0-5 V DC/200 mA.
- 3. Following parts provided on Single PCB with connecting terminals.

Adder & Subtractor Ics: - IC 7408 - 2 No. - IC 7486 - 2 No. - IC 7404 - 2 No.

- 4. High /Low switches : 8 Nos provided to apply 0 and 1 level
- 5. Logic output Indicators : 6 LEDs provided for output level indication.
- 6. Standard Accessories :
  - 1. User Manual with practical and circuit diagrams.
  - 2. Connecting patch cords 10 nos.